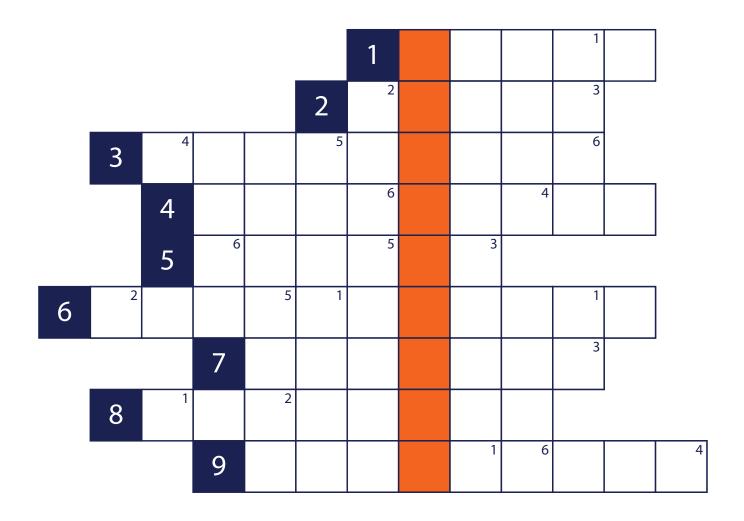

## King's Day 2021

Solve our King's Day puzzle for a chance to win great prizes! Send the word in the orange column to iwc@utrechtregion.com.

## Questions

- Which color do we find in the middle of the Dutch flag?
- 2. Which Dutch icon can γou find throughout the city of Utrecht this King's Daγ?
- 3. What is the Dutch word for 'anthem'?
- 4. This year on King's Day, which city is the Dutch roγal family visiting?
- 5. Which animal features in the traditional Dutch game 'ezeltje prik'?
- 6. What is the name of the Dutch online alternative for a King's Day flea market?
- 7. Where do King Willem-Alexander's father and grandfather come from?
- 8. What is the most popular King's Day pastry?
- 9. What is the name of the roγal palace located in Utrecht Region?